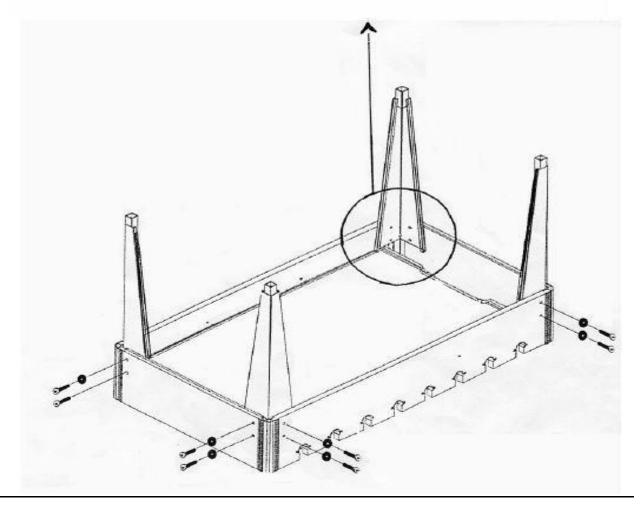

| Set complete of rods |

### ASSEMBLY INSTRUCTIONS



The football table is packed in a carton box with the rods and legs to be assembled. The assembly operation is very simple and needs about 30 minutes. To start please follow the below instructions.

Please read and keep these instructions for future reference.

### Legs assembly





#### Rods assembly





- 1. insert the rods in the holes starting from the handles side
- set the bushing with the screw holes upwards
- 3. fix the bushing with the 5x20mm screws

#### Fixing aluminium border top