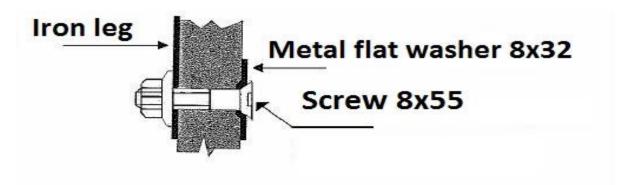

# Material for legs assembly

| 16                         |                                                                                                                                                                                                                                                                                                                                                                                                                                                                                                                                                                                                                                                                                                                                                                                                                                                                                                                                                                                                                                                                                                                                                                                                                                                                                                                                                                                                                                                                                                                                                                                                                                                                                                                                                                                                                                                                                                                                                                                                                                                                                                                                | Screw 8x40           |
|----------------------------|--------------------------------------------------------------------------------------------------------------------------------------------------------------------------------------------------------------------------------------------------------------------------------------------------------------------------------------------------------------------------------------------------------------------------------------------------------------------------------------------------------------------------------------------------------------------------------------------------------------------------------------------------------------------------------------------------------------------------------------------------------------------------------------------------------------------------------------------------------------------------------------------------------------------------------------------------------------------------------------------------------------------------------------------------------------------------------------------------------------------------------------------------------------------------------------------------------------------------------------------------------------------------------------------------------------------------------------------------------------------------------------------------------------------------------------------------------------------------------------------------------------------------------------------------------------------------------------------------------------------------------------------------------------------------------------------------------------------------------------------------------------------------------------------------------------------------------------------------------------------------------------------------------------------------------------------------------------------------------------------------------------------------------------------------------------------------------------------------------------------------------|----------------------|
| 16                         |                                                                                                                                                                                                                                                                                                                                                                                                                                                                                                                                                                                                                                                                                                                                                                                                                                                                                                                                                                                                                                                                                                                                                                                                                                                                                                                                                                                                                                                                                                                                                                                                                                                                                                                                                                                                                                                                                                                                                                                                                                                                                                                                | Metal flat 8x32      |
| 16                         |                                                                                                                                                                                                                                                                                                                                                                                                                                                                                                                                                                                                                                                                                                                                                                                                                                                                                                                                                                                                                                                                                                                                                                                                                                                                                                                                                                                                                                                                                                                                                                                                                                                                                                                                                                                                                                                                                                                                                                                                                                                                                                                                | Flange nut diam. 8mm |
| 1                          |                                                                                                                                                                                                                                                                                                                                                                                                                                                                                                                                                                                                                                                                                                                                                                                                                                                                                                                                                                                                                                                                                                                                                                                                                                                                                                                                                                                                                                                                                                                                                                                                                                                                                                                                                                                                                                                                                                                                                                                                                                                                                                                                | Allen spanner 5mm    |
| 7                          | · Contraction of the contraction | Screw 4,5x16         |
| Material for rods assembly |                                                                                                                                                                                                                                                                                                                                                                                                                                                                                                                                                                                                                                                                                                                                                                                                                                                                                                                                                                                                                                                                                                                                                                                                                                                                                                                                                                                                                                                                                                                                                                                                                                                                                                                                                                                                                                                                                                                                                                                                                                                                                                                                |                      |
| 35                         | Bereion                                                                                                                                                                                                                                                                                                                                                                                                                                                                                                                                                                                                                                                                                                                                                                                                                                                                                                                                                                                                                                                                                                                                                                                                                                                                                                                                                                                                                                                                                                                                                                                                                                                                                                                                                                                                                                                                                                                                                                                                                                                                                                                        | Screw 5x20           |
| 1                          |                                                                                                                                                                                                                                                                                                                                                                                                                                                                                                                                                                                                                                                                                                                                                                                                                                                                                                                                                                                                                                                                                                                                                                                                                                                                                                                                                                                                                                                                                                                                                                                                                                                                                                                                                                                                                                                                                                                                                                                                                                                                                                                                | Set complete of rods |