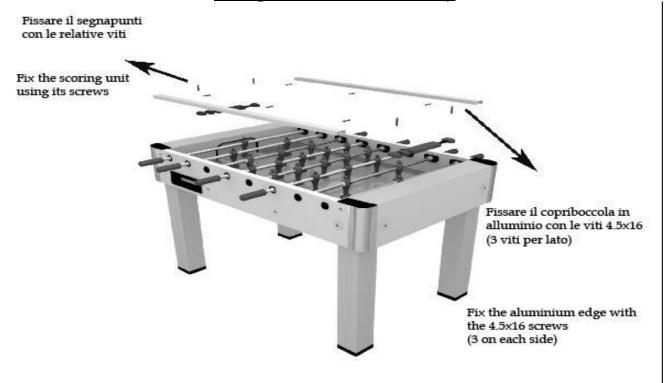

| Set complete of rods |

### ASSEMBLY INSTRUCTIONS



The football table is packed in a carton box with the rods and legs to be assembled. The assembly operation is very simple and needs about 30 minutes. To start please follow the below instructions.

Please read and keep these instructions for future reference.

### Legs assembly





#### Rods assembly





- 1. insert the rods in the holes starting from the handles side
- set the bushing with the screw holes upwards
- 3. fix the bushing with the 5x20mm screws

#### Fixing aluminium border top